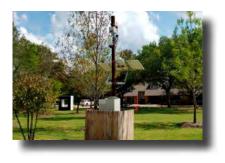

## WCCTV - Pole and No Power

The WCCTV 4G Solar Mini Dome is an autonomously powered mobile video surveillance system fitted with an ultra-slim, high performance solar panel with full battery back up capability. Specifically designed for monitoring and surveillance applications at off-grid and remote locations where power and mounting infrastructure are not available.

#### Features and Benefits

- Solar autonomy pack for pole camera
- Use existing physical infrastructure
- Plug and play install.
- Pole or building mount
- Use as UPS for temp power scenarios
- Renewable energy source
- Low voltage alerts
- Smart Switch diagnostics hardware