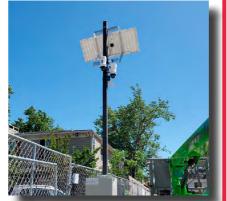

#### WCCTV - Pole and Power

WCCTV's rapid deployment pole cameras are specifically designed to deliver live and recorded high definition video images via 4G LTE networks.

As all-in-one portable security cameras, they combine a PTZ camera, 4TB of edge recording and integrated LTE transmission technology into a compact, lightweight unit.

#### Features and Benefits

- Rapid deployment pole camera
- Specifically designed for cell networks
- 4G LTE, Wi-Fi & IP connectivity
- High speed infrared PTZ
- 60 days onboard recording
- Edge analytics for intrusion detection
- Power efficient
- Fix Power Walk Away
- Full remote configuration
- Autonmous power options
- Free, unlicensed viewing software