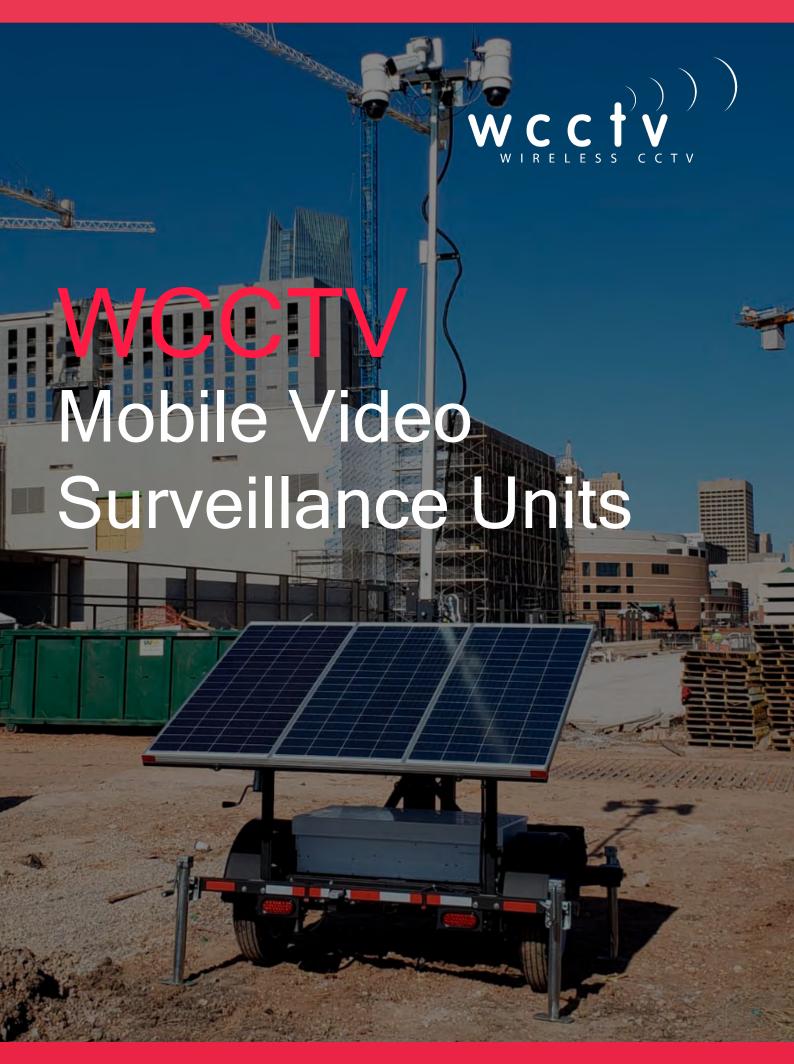

## WCCTV - No Pole and No Power

The WCCTV Mini Dome Solar Trailer is an autonomously-powered mobile video surveillance trailer that can be rapidly deployed at practically any location within minutes, providing security for remote sites, short-term events or off-grid locations.

#### Features and Benefits

- Fully autonomous surveillance trailer
- Specifically designed for WCCTV Pole Camera
- 1 4 camera configuration
- IR, Thermal and Time Lapse Video options
- 15 day battery autonomy
- Rapid recharge via solar array
- Audio challenge and blue light siren
- Remote diagnostics and service
- Low voltage alerts
- 6 minute install
- 24/7/365 operation