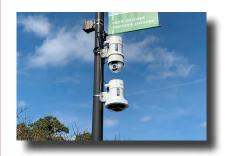

#### WCCTV - Pole and Power

WCCTV's rapid deployment pole cameras are specifically designed to deliver live and recorded high definition video images via 4G LTE networks.

As all-in-one portable security cameras, they combine a PTZ camera, 4TB of edge recording and integrated LTE transmission technology into a compact, lightweight unit.

#### Features and Benefits

- Rapid deployment pole camera
- Specifically designed for cell networks
- 4G LTE, Wi-Fi & IP connectivity
- High speed infrared PTZ
- 60 days onboard recording
- Edge analytics for intrusion detection
- Power efficient
- Fix Power Walk Away
- Full remote configuration
- Autonmous power options
- Free, unlicensed viewing software