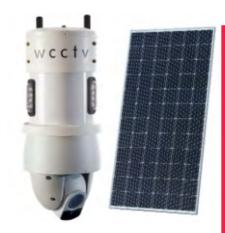

## WCCTV - Pole and No Power

The WCCTV 4G Solar Mini Dome is an autonomously powered mobile video surveillance system fitted with an ultra-slim, high performance solar panel with full battery back up capability. Specifically designed for monitoring and surveillance applications at off-grid and remote locations where power and mounting infrastructure are not available.

#### Features and Benefits

- Solar autonomy pack for pole camera
- Use existing physical infrastructure
- Plug and play install.
- Pole or building mount
- Use as UPS for temp power scenarios
- Renewable energy source
- Low voltage alerts
- Smart Switch diagnostics hardware