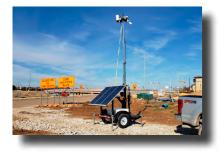

## WCCTV - Pole and No Power

The WCCTV 4G Solar Mini Dome is an autonomously powered mobile video surveillance system fitted with an ultra-slim, high performance solar panel with full battery back up capability. Specifically designed for monitoring and surveillance applications at off-grid and remote locations where power and mounting infrastructure are not available.

#### Features and Benefits

- Solar autonomy pack for pole camera
- Use existing physical infrastructure
- Plug and play install.
- Pole or building mount
- Use as UPS for temp power scenarios
- Renewable energy source
- Low voltage alerts
- Smart Switch diagnostics hardware