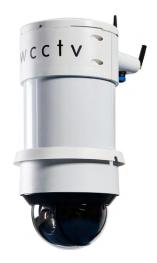

#### WCCTV - Pole and Power

WCCTV's rapid deployment pole cameras are specifically designed to deliver live and recorded high definition video images via 4G LTE networks.

As all-in-one portable security cameras, they combine a PTZ camera, 4TB of edge recording and integrated LTE transmission technology into a compact, lightweight unit.

#### Features and Benefits

- Rapid deployment pole camera
- Specifically designed for cell networks
- 4G LTE, Wi-Fi & IP connectivity
- High speed infrared PTZ
- 60 days onboard recording
- Edge analytics for intrusion detection
- Power efficient
- Fix Power Walk Away
- Full remote configuration
- Autonmous power options
- Free, unlicensed viewing software