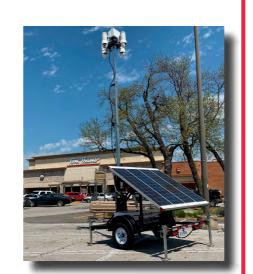

## WCCTV - No Pole and No Power

The WCCTV Mini Dome Solar Trailer is an autonomously-powered mobile video surveillance trailer that can be rapidly deployed at practically any location within minutes, providing security for remote sites, short-term events or off-grid locations.

#### Features and Benefits

- Fully autonomous surveillance trailer
- Specifically designed for WCCTV Pole Camera
- 1 4 camera configuration
- IR, Thermal and Time Lapse Video options
- 15 day battery autonomy
- Rapid recharge via solar array
- Audio challenge and blue light siren
- Remote diagnostics and service
- Low voltage alerts
- 6 minute install
- 24/7/365 operation