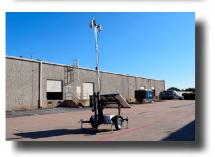

## WCCTV - No Pole and No Power

The WCCTV Mini Dome Solar Trailer is an autonomously-powered mobile video surveillance trailer that can be rapidly deployed at practically any location within minutes, providing security for remote sites, short-term events or off-grid locations.

#### Features and Benefits

- Fully autonomous surveillance trailer
- Specifically designed for WCCTV Pole Camera
- 1 4 camera configuration
- IR, Thermal and Time Lapse Video options
- 15 day battery autonomy
- Rapid recharge via solar array
- Audio challenge and blue light siren
- Remote diagnostics and service
- Low voltage alerts
- 6 minute install
- 24/7/365 operation