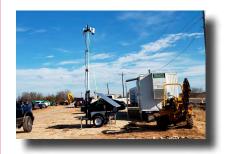

## WCCTV - No Pole and No Power

The WCCTV Mini Dome Solar Trailer is an autonomously-powered mobile video surveillance trailer that can be rapidly deployed at practically any location within minutes, providing security for remote sites, short-term events or off-grid locations.

#### Features and Benefits

- Fully autonomous surveillance trailer
- Specifically designed for WCCTV Pole Camera
- 1 4 camera configuration
- IR, Thermal and Time Lapse Video options
- 15 day battery autonomy
- Rapid recharge via solar array
- Audio challenge and blue light siren
- Remote diagnostics and service
- Low voltage alerts
- 6 minute install
- 24/7/365 operation