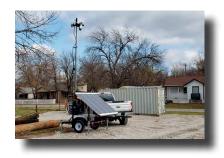

## WCCTV - No Pole and No Power

The WCCTV Mini Dome Solar Trailer is an autonomously-powered mobile video surveillance trailer that can be rapidly deployed at practically any location within minutes, providing security for remote sites, short-term events or off-grid locations.

#### Features and Benefits

- Fully autonomous surveillance trailer
- Specifically designed for WCCTV Pole Camera
- 1 4 camera configuration
- IR, Thermal and Time Lapse Video options
- 15 day battery autonomy
- Rapid recharge via solar array
- Audio challenge and blue light siren
- Remote diagnostics and service
- Low voltage alerts
- 6 minute install
- 24/7/365 operation