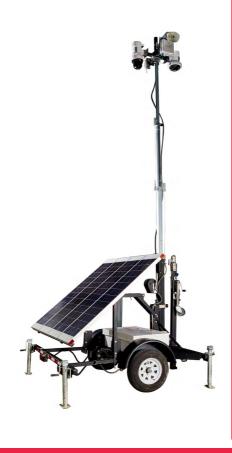

## WCCTV - No Pole and No Power

The WCCTV Mini Dome Solar Trailer is an autonomously-powered mobile video surveillance trailer that can be rapidly deployed at practically any location within minutes, providing security for remote sites, short-term events or off-grid locations.

#### Features and Benefits

- Fully autonomous surveillance trailer
- Specifically designed for WCCTV Pole Camera
- 1 4 camera configuration
- IR, Thermal and Time Lapse Video options
- 15 day battery autonomy
- Rapid recharge via solar array
- Audio challenge and blue light siren
- Remote diagnostics and service
- Low voltage alerts
- 6 minute install
- 24/7/365 operation