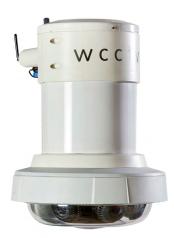

## WCCTV - Pole and No Power

The WCCTV 4G Solar Mini Dome is an autonomously powered mobile video surveillance system fitted with an ultra-slim, high performance solar panel with full battery back up capability. Specifically designed for monitoring and surveillance applications at off-grid and remote locations where power and mounting infrastructure are not available.

#### Features and Benefits

- Solar autonomy pack for pole camera
- Use existing physical infrastructure
- Plug and play install.
- Pole or building mount
- Use as UPS for temp power scenarios
- Renewable energy source
- Low voltage alerts
- Smart Switch diagnostics hardware