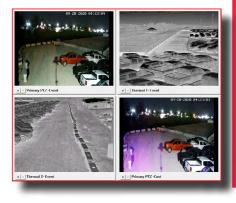

# **PArking Lot Protection**

- · Protection of 'No Dealership' vehicle lot assets
- Thermal image intrusion detection for long boundary
- · IR PTZ for remote site review
- Blue light audio siren deterrent
- Surveillance trailer for power and infrastructure autonomy
- Live video alerts to remote monitoring station
- Works in conjunction with mobile patrol
- Optimize cost efficiency of Guard + Technology + Alarms
- Perfect solution for large lot intrusion detection