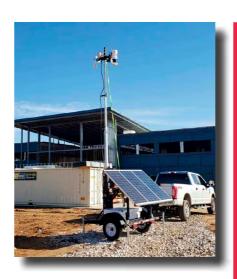

## WCCTV - No Pole and No Power

The WCCTV Mini Dome Solar Trailer is an autonomously-powered mobile video surveillance trailer that can be rapidly deployed at practically any location within minutes, providing security for remote sites, short-term events or off-grid locations.

#### Features and Benefits

- Fully autonomous surveillance trailer
- Specifically designed for WCCTV Pole Camera
- 1 4 camera configuration
- IR, Thermal and Time Lapse Video options
- 15 day battery autonomy
- Rapid recharge via solar array
- Audio challenge and blue light siren
- Remote diagnostics and service
- Low voltage alerts
- 6 minute install
- 24/7/365 operation