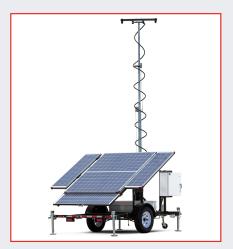

# The WCCTV Integrator Solar Trailer

WCCTV's Solar Trailers are autonomously-powered rapid deployment mobile video surveillance systems that can be installed at practically any location.

# The WCCTV Integrator Trailer

WCCTV's Integrator Solar Trailer is an autonomously powered rapid deployment surveillance system that allows the addition of multiple cameras, accessories and solar arrays to meet the demands of your equipment.

It features a 20-foot telescoping tower with attached cable and battery power with an automated solar-based charging system.

Three power options are available to meet the demand of your equipment set-up:

#### Features & Benefits

- Add your own equipment
- Built-in power system
- Silent operation
- Solar arrays up to 1050 watts
- Compact and easy to transport
- 4G LTE live and recorded video
- 20-foot tower rotates nearly 360 degrees
- Easy to install