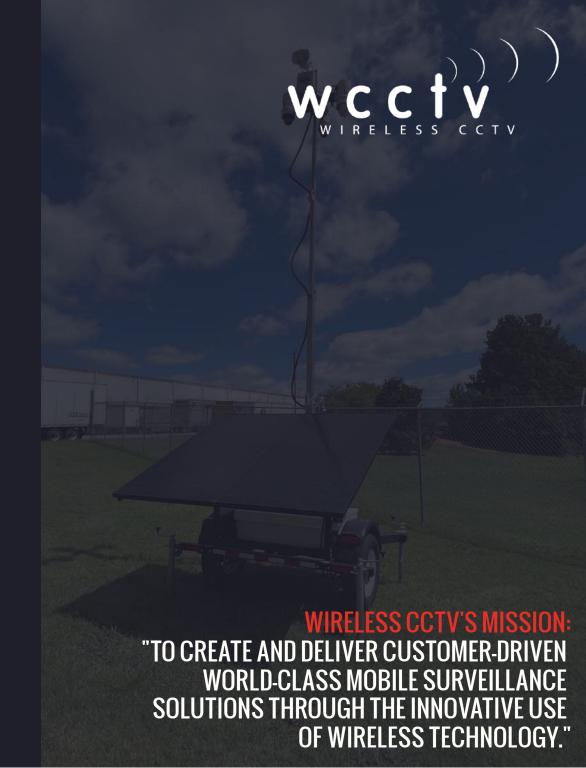

#### WCCTV SOLAR SURVEILLANCE TRAILERS

The agency invested in two WCCTV Mini Dome Solar Trailers.

The Surveillance Trailer is an autonomously powered rapid deployment surveillance system that can be rapidly deployed at practically any location, providing security for construction job sites, parking lots, public events or any off-grid location that requires video monitoring.

### KEY SUCCESS FACTORS

Standing 20-ft tall, the trailer is a visible deterrent to opportunist thieves.

Provide real-time automated alerts of any unauthorized activity

Captures key evidence for law enforcement agencies

#### WCCTV SURVEILLANCE TRAILERS

WCCTV's Solar Surveillance Trailers are designed for rapid installation, and it can easily be moved as your surveillance applications change. It is an ideal surveillance solution for locations without any fixed infrastructure for power or video transmission.