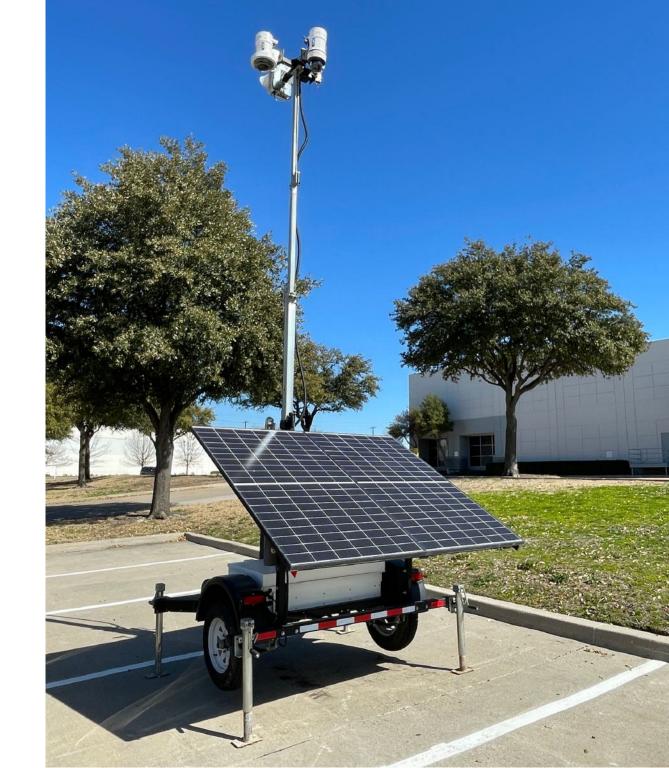

#### WCCTV SOLAR SURVEILLANCE TRAILERS

The agency invested in two WCCTV Mini Dome Solar Trailers.

The Surveillance Trailer is an autonomously powered rapid deployment surveillance system that can be rapidly deployed at practically any location, providing security for construction job sites, parking lots, public events or any off-grid location that requires video monitoring.

### KEY SUCCESS FACTORS

Standing 20-ft tall, the trailer is a visible deterrent to opportunist thieves.

Provide real-time automated alerts of any unauthorized activity

Captures key evidence for law enforcement agencies

Ease of installation and portability

Up to 88% cheaper than manned-guarding

Solar power provides uninterrupted power supply