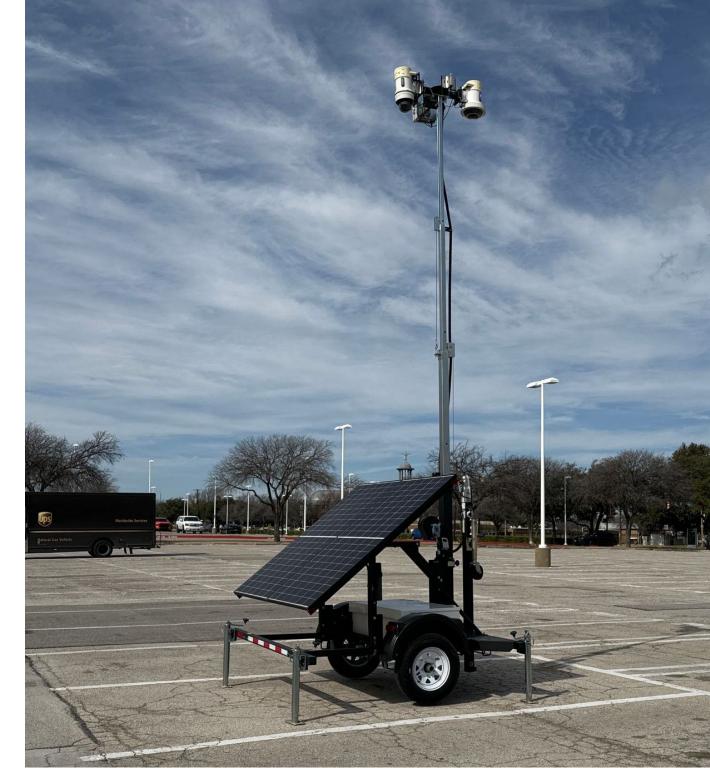

#### WCCTV SOLAR SURVEILLANCE TRAILERS

The agency invested in two WCCTV Mini Dome Solar Trailers.

The Surveillance Trailer is an autonomously powered rapid deployment surveillance system that can be rapidly deployed at practically any location, providing security for construction job sites, parking lots, public events or any off-grid location that requires video monitoring.

### KEY SUCCESS FACTORS

Standing 20-ft tall, the trailer is a visible deterrent to opportunist thieves.

Provide real-time automated alerts of any unauthorized activity

Captures key evidence for law enforcement agencies

Ease of installation and portability

Up to 88% cheaper than manned-guarding

Solar power provides uninterrupted power supply