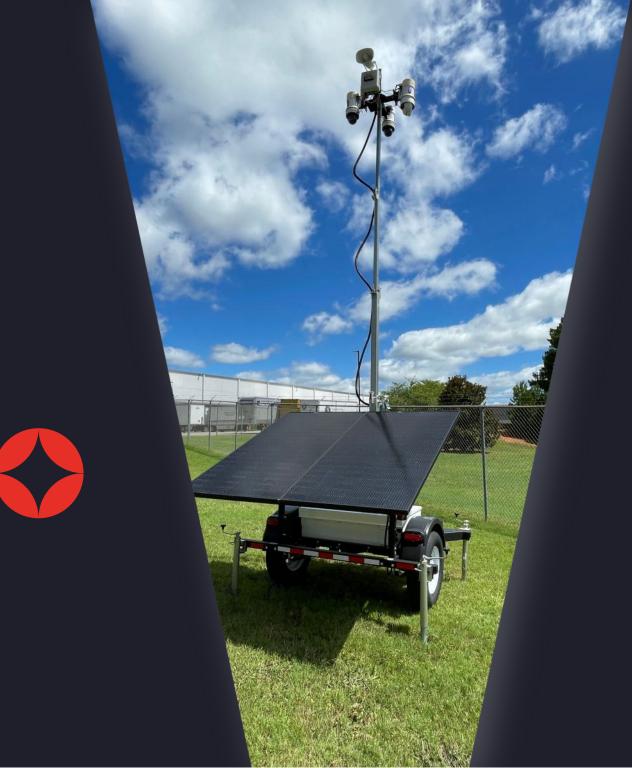

#### WCCTV SOLAR SURVEILLANCE TRAILERS

The agency invested in two WCCTV Mini Dome Solar Trailers.

The Surveillance Trailer is an autonomously powered rapid deployment surveillance system that can be rapidly deployed at practically any location, providing security for construction job sites, parking lots, public events or any off-grid location that requires video monitoring.

### KEY SUCCESS FACTORS

Standing 20-ft tall, the trailer is a visible deterrent to opportunist thieves.

Provide real-time automated alerts of any unauthorized activity

Captures key evidence for law enforcement agencies

Ease of installation and portability

Up to 88% cheaper than manned-guarding

Solar power provides uninterrupted power supply